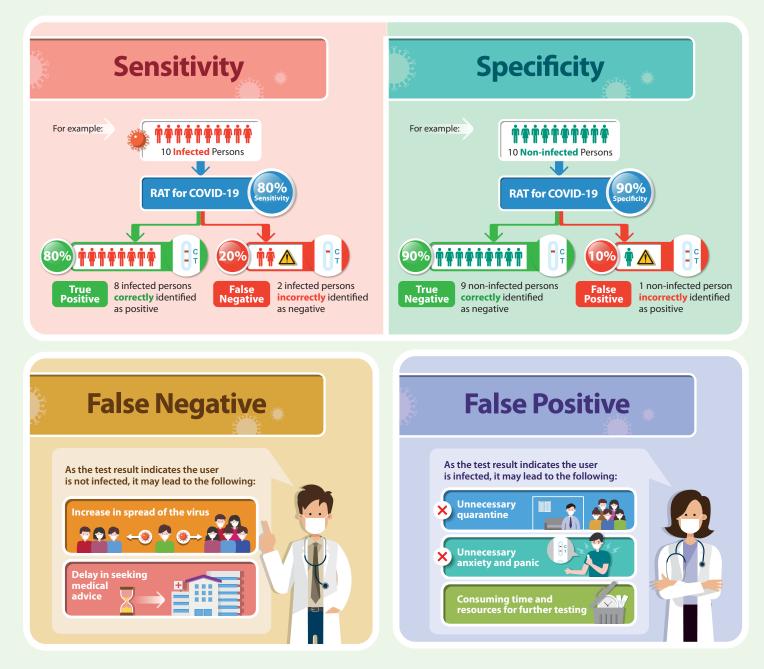

|

## 2. What's the performance and limitation of RAT for COVID-19?



## 3. Is there any reference for purchasing RAT for COVID-19?